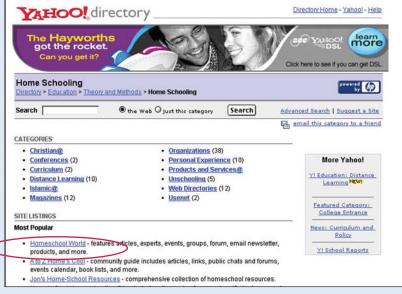

# **Check Our Popularity for Yourself...**

Other sites may tell you they reach lots of homeschoolers. But can they prove it?

Go to http://www.yahoo.com, then follow this sequence: Education . . . K-12 . . . Homeschooling. You'll bring up a screen like this one.

Notice that our site, Homeschool World, is the most popular in this category.

Want more?

If you'd like to check your web popularity v. other sites, or for that matter the popularity of any site where you're considering advertising, here is a link you can use. Check us out for yourself!