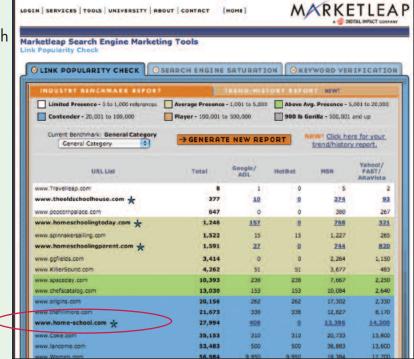

Assemble Results

Assemble Recipital Search Results

I to diversi Search Results

Assemble Recipital Search Results

I to diversi Search Resul

My favorite is MarketLeap's Link Popularity Check.

On August 14, 2006, I selected our site (<u>home-school.com</u>) and three of our competitors: <u>theoldschoolhouse.com</u>, <u>homeschoolingtoday.com</u>, and <u>homeschoolingparent.com</u>.

Note that we are almost 80% as popular as Coke.com (Coca Cola's website), with all search engines listed combined.

Google is by far the most important search engine, with 75% of all searches run through Google. We actually OUTRANK Coke.com on Google, with a popularity rating of 408 compared to Coke's 310.

As you can see, we also outweigh these homeschool competitors more than TWENTY TO ONE in link popularity.

So if you want to reach homeschoolers . . . you've come to the right place!